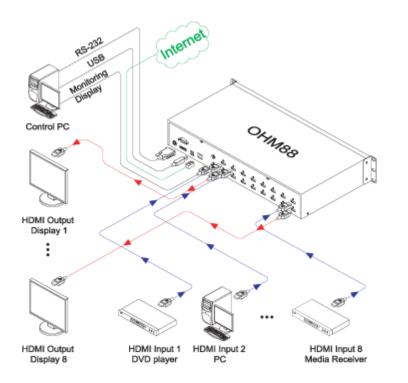

### **Connection Diagram**

Opticis Co., Ltd. 3F, 305, Sanseong-daero Sujeong-gu Seongnam-si, Gyeonggi-do, 13354 South Korea Tel: +82 (31) 719-8033 Fax: +82 (31) 719-8032 tosales@opticis.com

All contents are subject to be changed without prior notice.