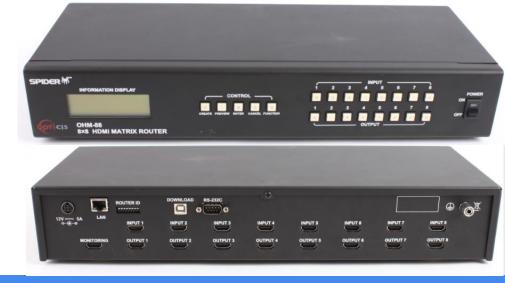

#### Description

The products, OHM-88 enable you to switch up to 8 HDMI/DVI sources from HD set-top boxes or host computers in far locations to 8 digital HDTVs or displays by using not only general PC software like Hyperlink terminal (serial communication) but also Opticis' dedicated software in our shipping group. Easy programming feature for EDID setting and switching is accomplished in various manners such as manual input of front-panel key button or PC programming with various interfaces of RS-232 and Ethernet.

#### **Specification**

- Enables to make cross-switch between one of 8 HDMI or DVI inputs and any of 8 HDMI or DVI outputs.
- Complies with HDMI 1.4standard and also with DDWG1.0 for DVI.
- Supports 3D transmission contents.
- Supports graphic computer resolution up to WUXGA (1920x1200) at 60Hz and HD 1080p (1920x1080).
- Offers various user interface: RS-232, LAN (TCP/IP), and Front keys
- Supports two options to set EDID for graphic source by Factory setting and EDID learning

 Offers three programming features for setting input and output connection and EDID setting by Manual on Front keys, GUI software and command line input through hyper terminal or Telnet window

- Supports DDC / HDCP
- Has monitoring output for easy installation.
- Fulfill real-time display of in-out set-up status on LCD front window in tapping front keys
- 2U, 19" Rack-mountable Robust & Heavy duty casing

### **Shipping Group**

- OH88 Mainframe: 1 EA
- AC/DC power adaptor (12V/5A, AC110V-240V): 1 EA
- AC power cord: 1 EA
- PC control software CD: 1 EA
- Firmware download cable(USB): 1 EA
- RS-232 cable (crossed type): 1 EA
- RJ-45 UTP cable (crossed type): 1 EA
- Rack ear: 2 EA
- User Manual: 1 EA